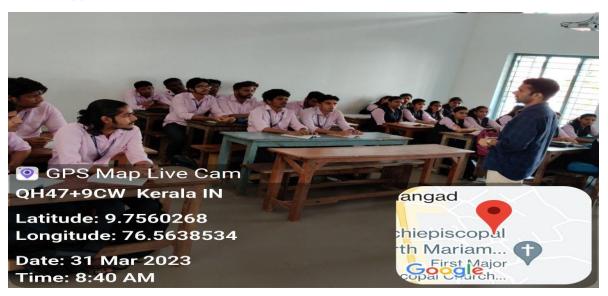

48 students registered for the course and successfully completed the course. The course was conducted during the month of March 2023 at Commerce self financing block. Certificates from Deva Matha College, Kuravilangad will be issued to the eligible students based on their scores in qualifying examination Conducted by Department of Commerce (SF) Deva Matha College, Kuravilangad.