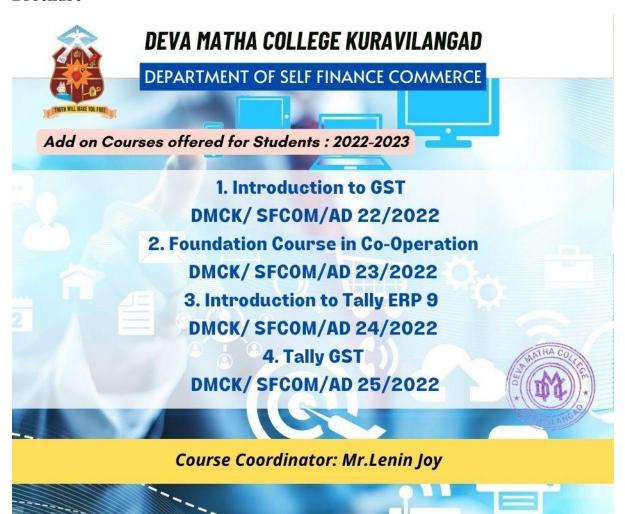

#### **Brochure**

Academic year : 2022-2023

Title : Introduction to GST DMCK/SFCOM/AD22/2022

**Instructional Hours** : 30 Hours

**Duration** : 2 Months

**Mode of Instruction**: Offline Class

Intake Capacity : 40-50 Students

**Eligibility** : Plus Two

**Beneficiaries** : II year B.Com Co-operation students

Date(s) on which program was conducted :27/03/2023, 28/03/2023,

29/03/2023, 30/03/2021, 31/03/2023

Collaborating agency inside/outside the institute : Nil

Organizing Dept./Club & Name of the Coordinator : Commerce S.F/ Lenin Joy

Number of students participated in the programme :48

The number of students completed the programme :48